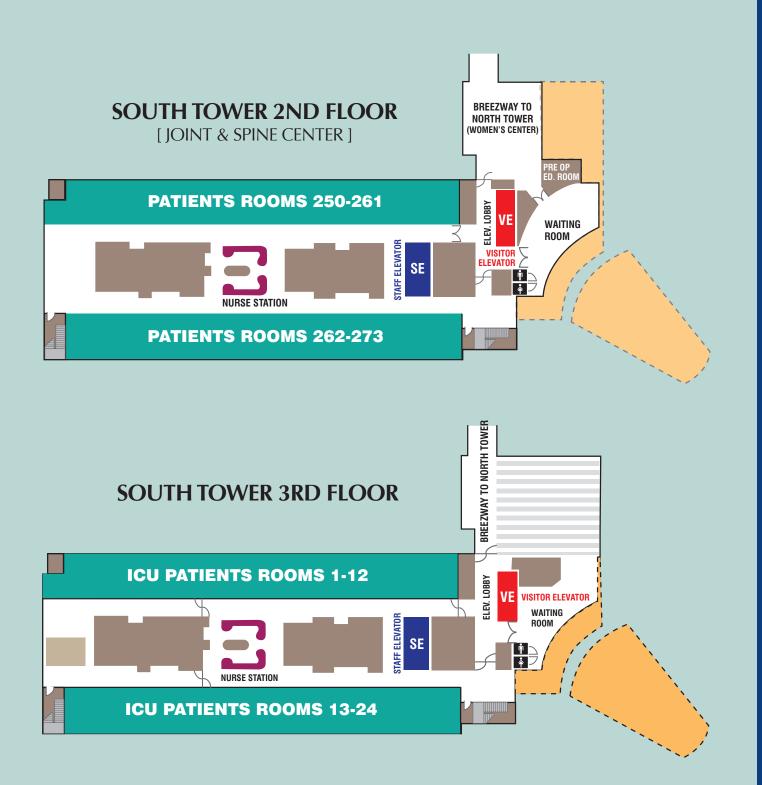

#### **PROF. OFFICE BUILDING #3**

• H2U

DOC ORS Life is a gift. Live it well.

2nd & 3rd Floor South Tower

DOC ORS Life is a gift. Live it well.