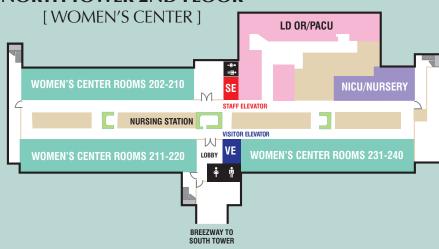

. Live it well.



2nd & 3rd Floor South Tower

DOC ORS Life is a gift. Live it well.



### **SOUTH TOWER**

- Main Entrance
- Registration
- Gift Shop
- Business Office
- Joint/Spine Center
- ICU

#### **NORTH TOWER**

- Medical/Surgical Units
- Emergency Room
- Radiology
- Lab
- Joseph M. Still Burn Center

# **MED. OFFICE BUILDING #1**

- Human Resources
- Employee Health
- Medical Staff Services

# **MED. OFFICE BUILDING #2**

• Diagnostic Imaging (Radiology)

# **Cancer Care Center**

- Women's Diagnostic Center (Mammography)
- Radiation Oncology
- Cancer Care Resource Room

### **Human Motion Institute**

- Rehab Health Center
- Sports Medicine

# **Healthy Living Center**

#### **PROF. OFFICE BUILDING #3**

• H2U

DOC ORS Life is a gift. Live it well.

# **NORTH TOWER 2ND FLOOR**



# NORTH TOWER 5TH FLOOR



# **NORTH TOWER 3RD FLOOR**



# NORTH TOWER 6TH FLOOR



# **NORTH TOWER 4TH FLOOR**



# 2nd - 6th Floor North Tower





### **SOUTH TOWER**

- Main Entrance
- Registration
- Gift Shop
- Business Office
- Joint/Spine Center
- ICU

### **NORTH TOWER**

- Medical/Surgical Units
- Emergency Room
- Radiology
- Lab
- Joseph M. Still Burn Center

## **MED. OFFICE BUILDING #1**

- Human Resources
- Employee Health
- Medical Staff Services

### **MED. OFFICE BUILDING #2**

• Diagnostic Imaging (Radiology)

### Cancer Care Center

- Women's Diagnostic Center (Mammography)
- Radiation Oncology
- Cancer Care Resource Room

### **Human Motion Institute**

- Rehab Health Center
- Sports Medicine

# **Healthy Living Center**

### **PROF. OFFICE BUILDING #3**

• H2U

DOC O