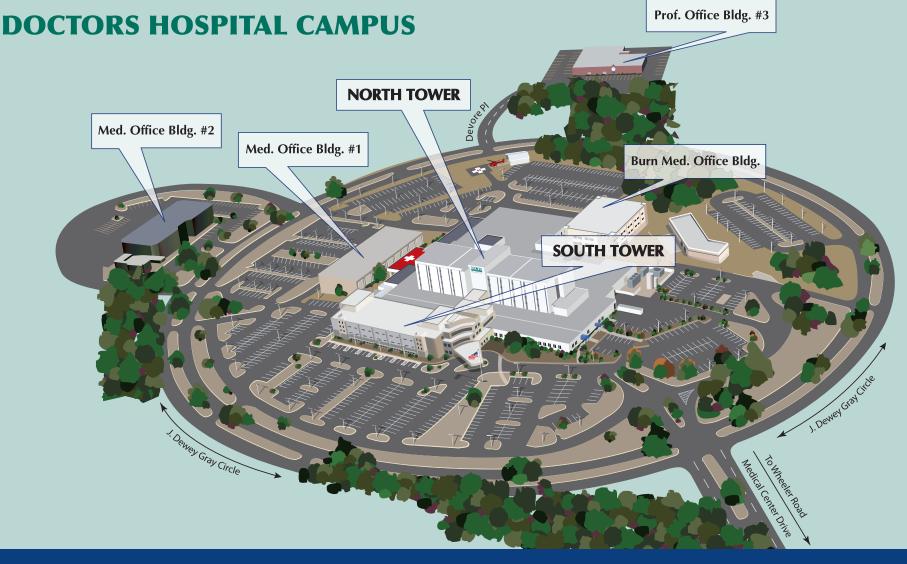

### **SOUTH TOWER**

- Main Entrance
- Registration
- Gift Shop
- Business Office
- Joint/Spine Center
- ICU

#### **NORTH TOWER**

- Medical/Surgical Units
- Emergency Room
- Radiology
- Lab
- Joseph M. Still Burn Center

# **MED. OFFICE BUILDING #1**

- Human Resources
- Employee Health
- Medical Staff Services

# **MED. OFFICE BUILDING #2**

• Diagnostic Imaging (Radiology)

# **Cancer Care Center**

- Women's Diagnostic Center (Mammography)
- Radiation Oncology
- Cancer Care Resource Room

### **Human Motion Institute**

- Rehab Health Center
- Sports Medicine

# **Healthy Living Center**

#### **PROF. OFFICE BUILDING #3**

• H2U

DOC ORS Life is a gift. Live it well.

2nd & 3rd Floor South Tower

DOC ORS Life is a gift. Live it well.