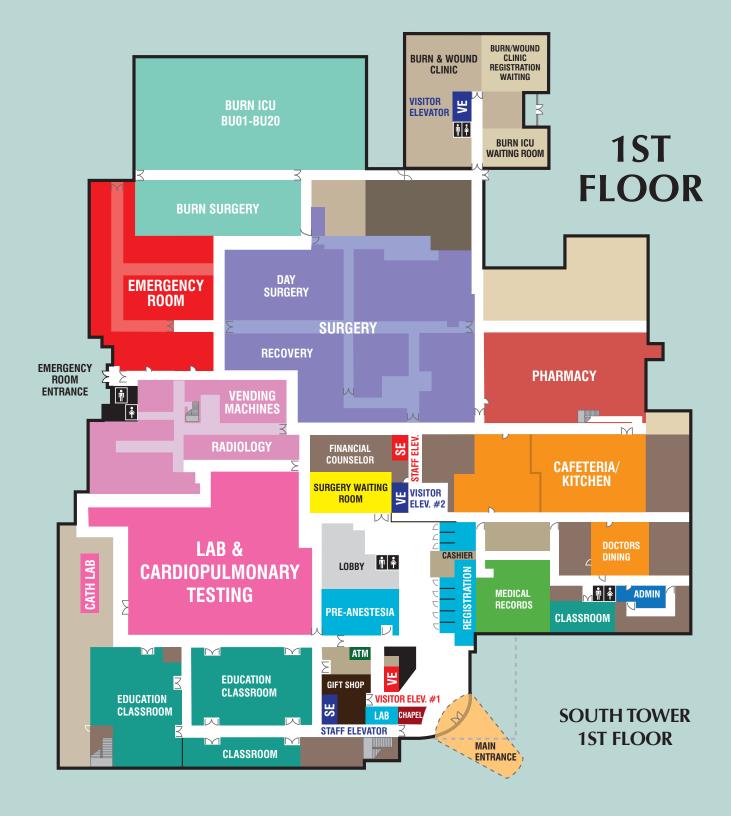

# 1st Floor North and South Tower

NUMBERS TO KNOW

| Administration              | (706) 651-6008 |
|-----------------------------|----------------|
| Admissions & Registration   | (706) 651-4786 |
| Burn Center                 | (706) 651-6661 |
| Cancer Care Navigator       | (706) 651-4567 |
| Central Scheduling          | (877) 357-0159 |
| Consult-A-Nurse             | (706) 651-4343 |
| Cradle Club                 | (706) 651-2229 |
| Diabetes Center             | (706) 651-2468 |
| Employee Health             | (706) 651-2425 |
| Front Desk                  | (706) 651-6386 |
| General Information         | (706) 651-3232 |
| Gift Shop                   | (706) 651-6388 |
| H2U: Health, Happiness, You | (706) 651-6716 |
| Healthy Living Center       | (706) 651-5483 |
| Human Motion Institute      | (706) 651-2449 |
| Inpatient Rehab Center      | (706) 651-6160 |
| Laboratory                  | (706) 651-6545 |
| Occupational Medicine       | (706) 922-5056 |
| Outpatient Imaging Center   | (706) 651-6754 |
| Outpatient Rehab Center     | (706) 651-2270 |
| Patients Accounts Services  | (866) 492-9082 |
| Physician Referral Line     | (706) 651-2450 |
| Radiation Oncology          | (706) 651-6700 |
| Radiology                   | (706) 651-6501 |
| Sleep Center                | (706) 651-2019 |
| Sports Medicine             | (706) 651-2270 |
| Surgery Center (Augusta)    | (706) 738-4925 |
| Surgery Center (Evans)      | (706) 868-3100 |
| Women's Diagnostic Center   | (706) 651-6761 |
|                             |                |