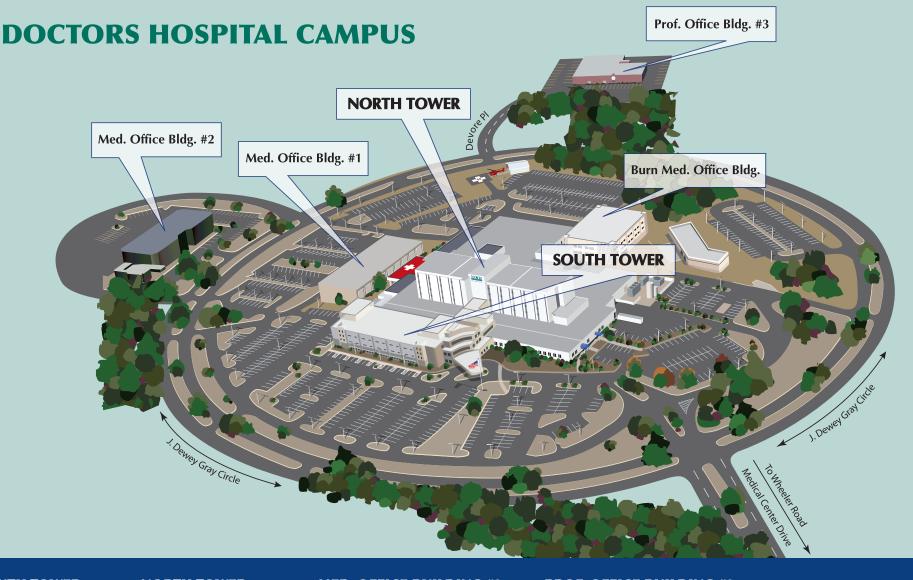

### **SOUTH TOWER**

- Main Entrance
- Registration
- Gift Shop
- Business Office
- Joint/Spine Center
- ICU

#### **NORTH TOWER**

- Medical/Surgical Units
- Emergency Room
- Radiology
- Lab
- Joseph M. Still Burn Center

# **MED. OFFICE BUILDING #1**

- Human Resources
- Employee Health
- Medical Staff Services

# **MED. OFFICE BUILDING #2**

• Diagnostic Imaging (Radiology)

# **Cancer Care Center**

- Women's Diagnostic Center (Mammography)
- Radiation Oncology
- Cancer Care Resource Room

### **Human Motion Institute**

- Rehab Health Center
- Sports Medicine

# **Healthy Living Center**

#### **PROF. OFFICE BUILDING #3**

• H2U

DOC ORS Life is a gift. Live it well.

2nd & 3rd Floor South Tower

DOC ORS Life is a gift. Live it well.